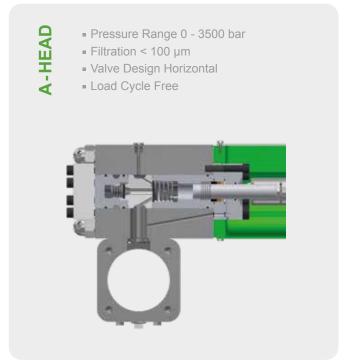

# **M-HEAD**

- Pressure Range 0 1000 bar
- Filtration < 350 μm
- Valve Design Vertical
- Plate and Soft Valves