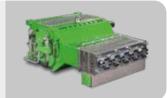

#### Ten pumps for all applications

K100-3

max. 2000 bar

max. 7 l/min

max. 15 kW

**25** kg

max. 3000 bar K4500-3

max. 232 l/min