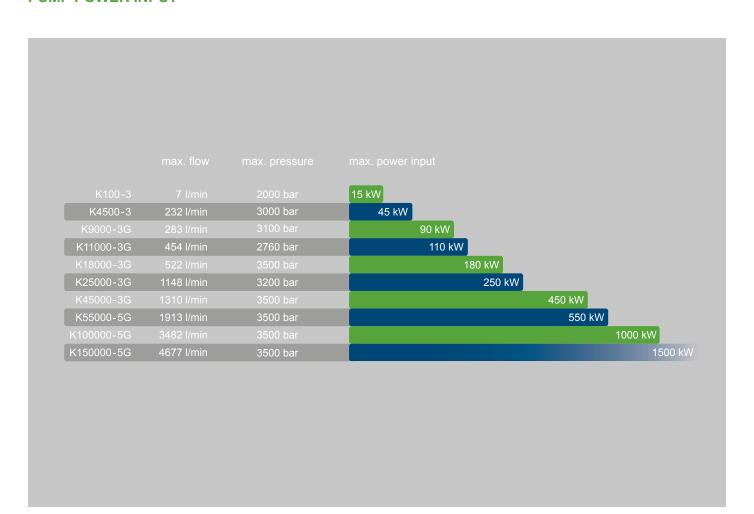

#### **PUMP POWER INPUT**

#### Ten pumps for all applications

K100-3

max. 2000 bar

max. 7 l/min

max. 15 kW

**25** kg

max. 3000 bar K4500-3

max. 232 l/min

max. 45 kW

■ 195 kg

K9000-3G

max. 3100 bar

max. 283 l/min

max. 90 kW

= 255 kg

K11000-3G

max. 2760 bar

max. 454 l/min

max. 110 kW

= 425 kg

K18000-3G

max. 3500 bar

max. 522 l/min

max. 180 kW

**440** kg

K25000-3G

max. 3200 bar

max. 1148 l/min

max. 250 kW

■ 965 kg

K45000-3G

max. 3500 bar

max. 1310 l/min

max. 450 kW

= 1360 kg

K55000-5G

max. 3500 bar

max. 1913 l/min

max. 550 kW

■ 2200 kg

K100000-5G

max. 3500 bar

max. 3482 l/min

max. 1000 kW

■ 3650 kg

K150000-5G

max. 3500 bar

max. 4677 l/min

max. 1500 kW

■ 7500 kg