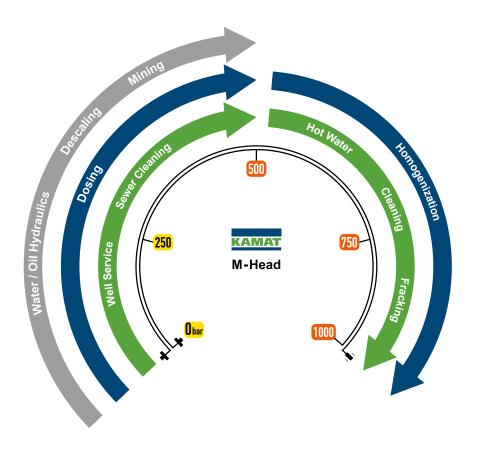

# **M-HEAD**

- Pressure Range 0 1000 bar
- Filtration < 350 μm
- Valve Design Vertical
- Plate and Soft Valves