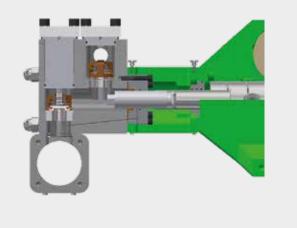

# **M-HEAD**

- Pressure Range 0 1000 bar
- Filtration < 350 μm
- Valve Design Vertical
- Plate and Soft Valves