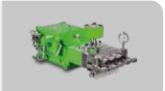

#### **KAMAT PLUNGER PUMPS**

#### Ten pumps for all applications

K100-3

max. 2000 bar

max. 7 l/min

max. 15 kW

**25** kg

max. 3000 bar K4500-3

max. 232 l/min