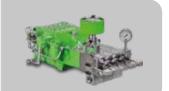

#### **KAMAT PLUNGER PUMPS**

#### Ten pumps for all applications

K100-3

max. 2000 bar

max. 7 l/min

max. 15 kW

**25** kg

max. 3000 bar K4500-3

max. 232 l/min