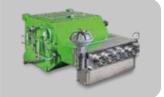

#### Ten pumps for all applications

K100-3

max. 2000 bar

max. 7 l/min

max. 15 kW

**25** kg

max. 3000 bar K4500-3

max. 232 l/min