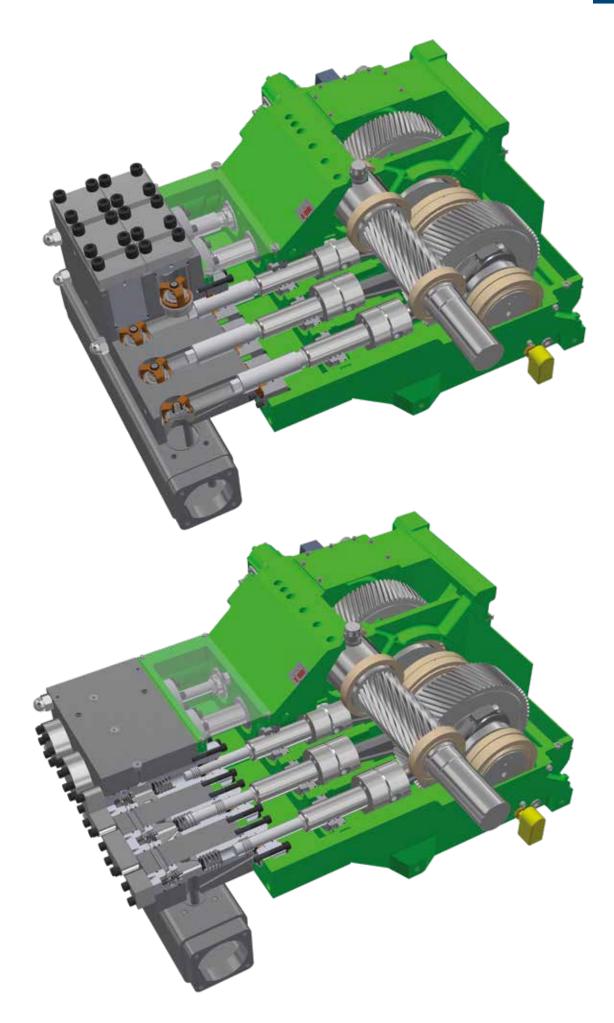

#### MODULAR DESIGN MAKES IT EASY TO FIND THE RIGHT PUMP

As a high-pressure system supplier KAMAT designs and manufactures plunger pumps using a modular system: Each pump type is based on a certain size gear box and is assembled from different recombined modules for various applications up to 3500 bar and 1500 kW.

#### **KAMAT PLUNGER PUMPS**

#### Ten pumps for all applications

K100-3

max. 2000 bar

max. 7 l/min

max. 15 kW

**25** kg

max. 3000 bar K4500-3

max. 232 l/min