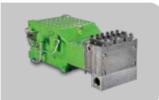

#### **HYDRAULIC VALVES**

**PRESSURE LIMITING** VALVES

max. 4000 bar max. 4600 l/min

UNLOADER VALVES

max. 700 bar

max. 3600 l/min

CONTROL VALVES

max. 3500 bar

max. 240 l/min

max. 4000 bar

max. 4700 l/min