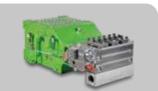

#### MODULAR DESIGN MAKES IT EASY TO FIND THE RIGHT PUMP

As a high-pressure system supplier KAMAT designs and manufactures plunger pumps using a modular system: Each pump type is based on a certain size gear box and is assembled from different recombined modules for various applications up to 3500 bar and 1500 kW.

Our present pump portfolio gives an overview of our ten pump types, our two pump heads and our different pump and hydraulic valves. As a first step, it introduces our customers to choose our modular system. Further details can always be discussed with our sales experts and engineers.