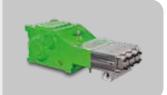

#### **KAMAT PLUNGER PUMPS**

#### Ten pumps for all applications

K100-3

max. 2000 bar

max. 7 l/min

max. 15 kW

**25** kg

max. 3000 bar K4500-3

max. 232 l/min