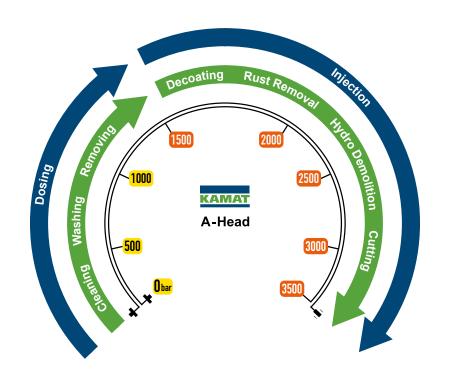

#### **PUMP HEAD VALVES**

A VALVE

M2

M

Jetting

Process Industry

Hydraulics