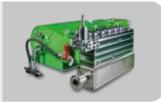

#### Ten pumps for all applications

K100-3

max. 2000 bar

max. 7 l/min

max. 15 kW

**25** kg

max. 3000 bar K4500-3

max. 232 l/min