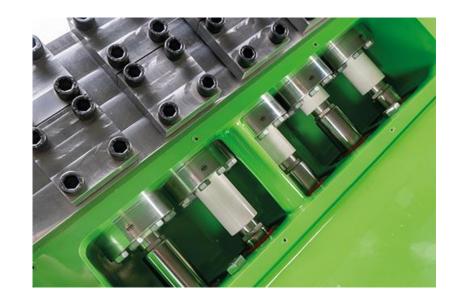

#### **PUMP HEAD**

- KAMAT plunger sealing sets work from 0 - max. bar and may even run dry
- pump head service without removing pump head

### **MC - VALVE**

- with only two wearing parts to be replaced
- thus quick and cheap service
- abrasive resistant soft seal

### **MC - VALVE**