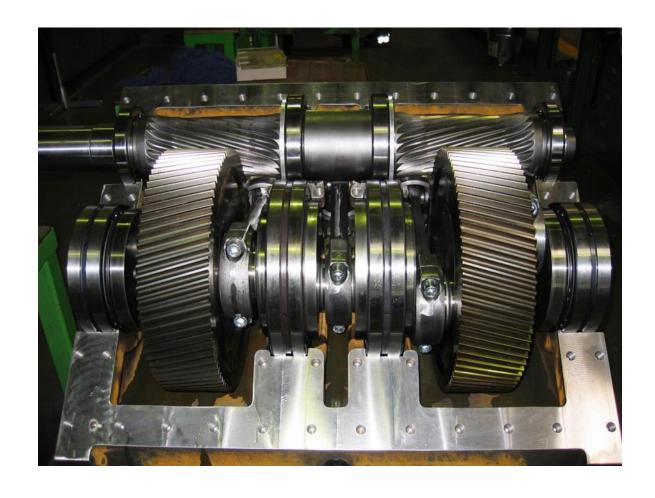

#### **GEAR BOX**

## **KAMAT Integrated Gear Reductions**

- are space saving
- are self adjusting
- are silent
- have a long bearing life
- run cool

## **KAMAT Integrated Gear Reductions**

- maintenance without draining the oil
- maintenance without removing the pump head
- double helical gears for long bearing lifetime, silent, cool operation
- durable drop-forged crankshaft

## **GEAR BOX**

9