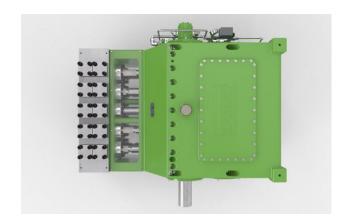

e parts in a modular system



#### **UNIQUE KAMAT FEATURES**



## **Simple Service**

- all wearing parts quickly accessible without pump head removal
- no lifting devices necessary for maintanance
- easy to maintain due to interchangeability and simplicity of parts
- seal service in 1h

## **Low Filter Requirements**

- pump can be operated with "dirty" fluids, up to 350µm filtration
- all fluid end parts stainless, no coatings



#### **UNIQUE KAMAT FEATURES**



## **Operational Reliability**

- reliable oil pressure supply, specially designed for VFD-service
- fluid end design allows very low NPSHr
- optimised gear case for little vibration and noise
- pumps are supported world wide
- 100% Made in Germany, including raw materials



# **QUINTUPLEX PLUNGER PUMP** K 80000 MC - 5G











## TRIPLEX MC / MCH - 3G PUMP





© KAMAT 2020

#### TRIPLEX MC / MCH - 3G PUMP





© KAMAT 2020

#### **GEAR BOX**



## **KAMAT Integrated Gear Reductions**

- are space saving
- are self adjusting
- are silent
- have a long bearing life
- run cool

## **KAMAT Integrated Gear Reductions**

- maintenance without draining the oil
- maintenance without removing the pump head
- double helical gears for long bearing lifetime, silent, cool operation
- durable drop-forged crankshaft





## **GEAR BOX**



9



#### **PUMP HEAD**



- KAMAT plunger sealing sets work from 0 - max. bar and may even run dry
- pump head service without removing pump head



### **MC - VALVE**



- with only two wearing parts to be replaced
- thus quick and cheap service
- abrasive resistant soft seal



###