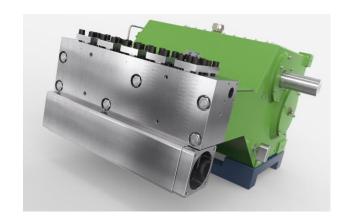

#### **GEAR BOX**

## **KAMAT Integrated Gear Reductions**

- are space saving
- are self adjusting
- are silent
- have a long bearing life
- run cool

## **KAMAT Integrated Gear Reductions**

- maintenance without draining the oil
- maintenance without removing the pump head
- double helical gears for long bearing lifetime, silent, cool operation
- durable drop-forged crankshaft

## **GEAR BOX**

9