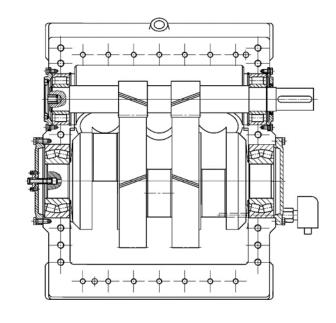

#### **GEAR BOX**

## **KAMAT Integrated Gear Reductions**

- are space saving
- are self adjusting
- are silent
- have a long bearing life
- run cool

## **KAMAT Integrated Gear Reductions**

- maintenance without draining the oil
- maintenance without removing the pump head
- double helical gears for long bearing lifetime, silent, cool operation
- durable drop-forged crankshaft

## **GEAR BOX**

9