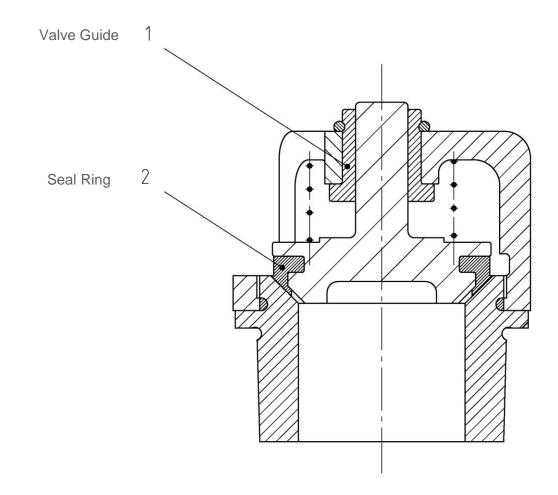

### **MC - VALVE**

- with only two wearing parts to be replaced
- thus quick and cheap service
- abrasive resistant soft seal

### **MC - VALVE**

## Change takes only a few minutes

KAMAT GmbH & Co. KG

Salinger Feld 10 D-58454 Witten

Tel: +49-2302-8903-0 Fax: +49-2302-801917

E-Mail: info@KAMAT.de Web: www.KAMAT.de/en