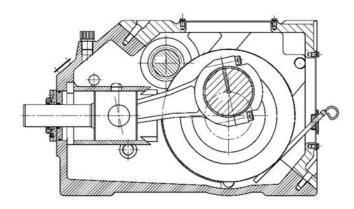

#### **GEAR BOX**

## **KAMAT Integrated Gear Reductions**

- are space saving
- are self adjusting
- are silent
- have a long bearing life
- run cool

## **KAMAT Integrated Gear Reductions**

- maintenance without draining the oil
- maintenance without removing the pump head
- double helical gears for long bearing lifetime, silent, cool operation
- durable drop-forged crankshaft

## **GEAR BOX**

9