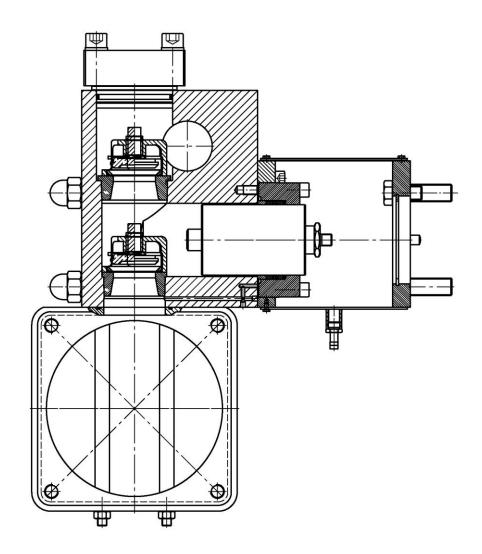

#### **GEAR BOX**

## **KAMAT Integrated Gear Reductions**

- are space saving
- are self adjusting
- are silent
- have a long bearing life
- run cool

## **KAMAT Integrated Gear Reductions**

- maintenance without draining the oil
- maintenance without removing the pump head
- double helical gears for long bearing lifetime, silent, cool operation
- durable drop-forged crankshaft

## **GEAR BOX**

9