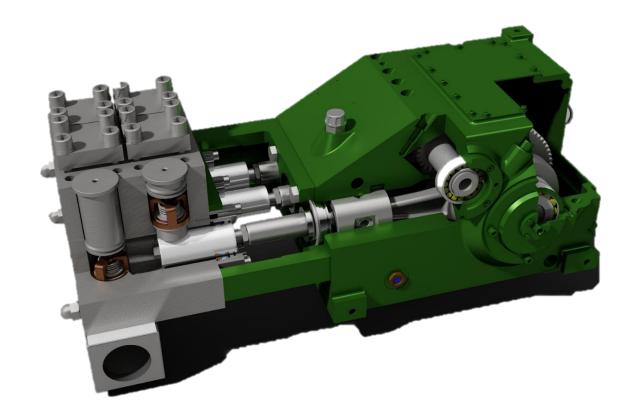

#### **GEAR BOX**

## **KAMAT Integrated Gear Reductions**

- are space saving
- are self adjusting
- are silent
- have a long bearing life
- run cool

## **KAMAT Integrated Gear Reductions**

- maintenance without draining the oil
- maintenance without removing the pump head
- double helical gears for long bearing lifetime, silent, cool operation
- durable drop-forged crankshaft

## **GEAR BOX**

9