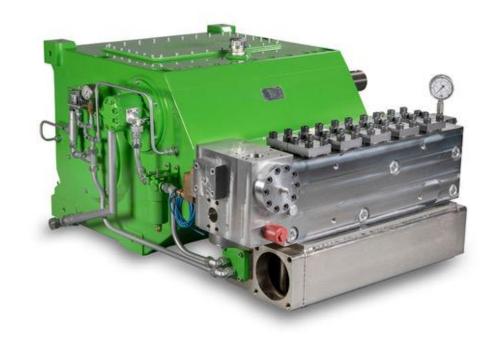

#### High-Pressure Solutions Since 1974



Pump Presentation

#### **UNIQUE KAMAT FEATURES**



#### **Maximum Lifetime**

- made from high-quality materials with long life time
- pump head made as a single forged component, thus less seals
- compact, low power to weight ratio
- easy to install
- no coatings, solid ceramic plungers
- low number of parts
- easily convertible to other flowrates within power rating
- split gearbox through crankshaft and pinion shaft bearing
- interchangeable parts in a modular system



#### **UNIQUE KAMAT FEATURES**



## **Simple Service**

- all wearing parts quickly accessible without pump head removal
- no lifting devices necessary for maintanance
- easy to maintain due to interchangeability and simplicity of parts
- seal service in 1h

## **Low Filter Requirements**

- pump can be operated with "dirty" fluids, up to 350µm filtration
- all fluid end parts stainless, no coatings



#### **UNIQUE KAMAT FEATURES**



## **Operational Reliability**

- reliable oil pressure supply, specially designed for VFD-service
- fluid end design allows very low NPSHr
- optimised gear case for little vibration and noise
- pumps are supported world wide
- 100% Made in Germany, including raw materials



# **QUINTUPLEX PLUNGER PUMP** K 80000 MC - 5G











## TRIPLEX MC / MCH - 3